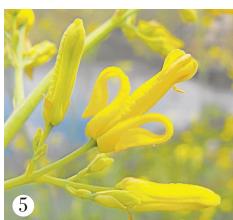

### Fire followers

Some plants do better after a fire. Botanists call these fire followers. Some well-known Southern California plants included in this list are:

**1** Fire poppy: Tall, skinny stems with a single delicate four-pronged flower, usually orange (the color of

fire). It is native to California. Popping through: A patch of thread-leafed brodiaea grows back after burned from the Colby Fire in Glendora in January.

Snapdragon: Tall stalks of fluted flowers in many colors. The fire followers are of the species: Antirrhinum, coulterianum and nuttallianum.

**4** Lupine: Common in disturbed chaparral and coastal sage scrub, this columnar plant features cupped or spiked arrays of flowers of blue, purple and sometimes pink.

**6** Golden eardrops: (Ehrendorferia chrysantha) — Blue-green stems, 3 to 5 feet tall, with bright yellow, aromatic flowers whose petals turn