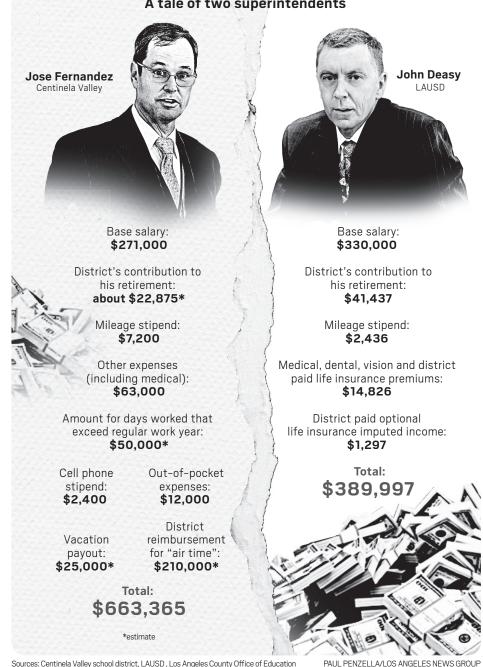

# 'OBSCENE' PAYCHECK

Jose Fernandez received nearly \$400.000 in perks last year.

Centinela Valley superintendent's compensation of \$663,000 comes as state wants more transparency

By Rob Kuznia rob.kuznia@langnews.com@robkuznia on Twitter

The superintendent of the Centinela Valley high school district negotiated a contract so loaded with out-of-the-ordinary perks that total compensation last year.

nearly \$400,000. On top of that, the district just over a year he managed to amass more than \$663,000 in ago provided Fernandez with a \$910,000 SALARY » PAGE 12

His total compensation even eclipsed that of John Deasy, superintendent of the Los Angeles Unified School District, the nation's second-largest school system. Deasy's base salary is \$330,000 this school year and his gross compensation is just shy of \$390,000, according to the LAUSD. But that district enrolls more than 650,000 students, while Centinela Valley serves about 6,600.

As Fernandez moved to shake up the district and steer 12 years in prison. it back toward financial stastriking fringe benefits:

- An annual raise of 9 per-
- A relatively short work year of 215 days, compared to as many as 245 days worked by superintendents of other school districts. ■ The right to be paid for
- days worked beyond the contracted work year of 215 days.
- A clause allowing him to be reimbursed by the district for purchasing "air time," or up to five years of service to add to the number of years he actually worked, so as to boost his lifetime pension.
- A stipulation that he can only be fired by a supermajority of the board (four of five members).
- cation pay. An option to take a low-in-

■ The ability to cash out va-

terest loan from the school district to purchase a home.

Fernandez exercised the loan option a little more than a year ago, using it to buy the two-story, four-bedroom home in Ladera Heights, one of the more expensive ZIP codes in Los Angeles County. He has 40 years to pay it off, at an interest rate of just 2 percent.

Though it sounds innocuous, that clause fattened his 2013 compensation by a six-figure sum that exceeds the entire annual salaries of many superintendents. About \$215,000 of that came from the district's one-time reimbursement to him for purchasing the service credit known as "air time," said Simidjian, who works for the firm Dannis Wolliver Kelley.

Another roughly \$20,000 came from how the district covers Fernandez's annual contribution to the state's retirement system.

PAUL PENZELLA/LOS ANGELES NEWS GROUP

nandez to cash in much or cent at the beginning of this all of his vacation time at the end of the year. His contract gives him 30 days of vacation annually.

In 2013, Fernandez did this to the tune of about \$25,000, Simidjian said.

The short work year also increases his daily rate of pay. This affects yet another arcane-but-important provision in Centinela: The right for the superintendent to be paid for days worked beyond the contracted work year. In 2013, this contract provision beefed up Fernandez's bottom line by about \$50,000, Simidjian said.