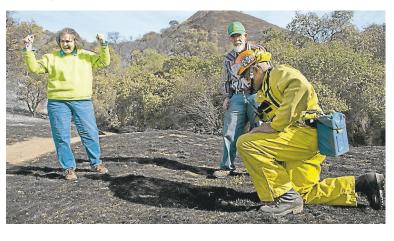

Ann Croissant celebrates after seeing that the endangered thread-leaved brodiaea plant is sprouting after the Colby Fire. Croissant's husband, Gerald, is at center and L.A. County Fire Department Capt. Alex Haua is at right, examining

the plants.