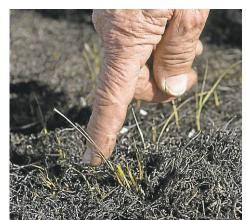

## After the fires ... New life

These can be dormant wildflowers resurrect-

ing as rudimentary stalks, popping up from

black ash and turning into show-stopping pal-

lets of purples, fuchsias and yellows. Or they

can be opportunistic black-backed woodpeck-

ers, house wrens and flycatchers feasting on

a fresh array of insects, or furry-tailed mule

deer grazing on new-growth grasses sprung

NATURE » PAGE 5

The Colby Fire charred nearly 2,000 acres, but creates an ecological rebirth. Now nature springs up from the ashes.

fire). It is native to California. Popping through: A patch of thread-leafed brodiaea grows back after burned from the Colby Fire in Glendora in January.

Snapdragon: Tall stalks of fluted flowers in many colors. The fire followers are of the species: Antirrhinum, coulterianum and nuttallianum.