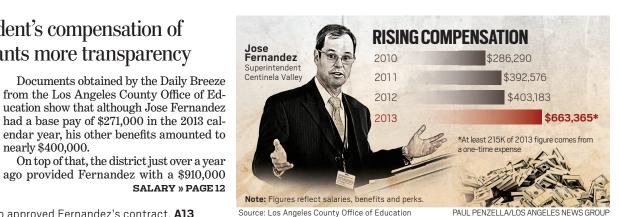

# 'OBSCENE' PAYCHECK

Jose Fernandez received nearly \$400.000 in perks last year.

Centinela Valley superintendent's compensation of \$663,000 comes as state wants more transparency

By Rob Kuznia rob.kuznia@langnews.com@robkuznia on Twitter

The superintendent of the Centinela Valley high school district negotiated a contract so loaded with out-of-the-ordinary perks that total compensation last year.

nearly \$400,000. On top of that, the district just over a year he managed to amass more than \$663,000 in ago provided Fernandez with a \$910,000 SALARY » PAGE 12

Even if some of these expenses are one-time payments, Fernandez's gross compensation has risen year after year since 2010, when it was \$286,290. That amount ballooned to \$392,000 in 2011, then to \$403,000 in 2012 and \$663,000 last year, according to county Office of Education, which calculates pay and compensation in calendar rather than fiscal years. In 2014, Fernandez's total compensation is expected to return to the \$400,000s.